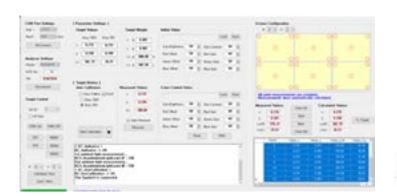

## WALL CALIBRATOR (AUTOCALI) COLOR CALIBRATOR

Easily facilitate automatic color and brightness calibration across NEX-series video wall arrays.

## **Features:**

- Compatible with SpyderX Pro color analyzer
- Touch-up video wall systems which are affected by headend equipment/ unique installation circumstances (source device output levels, signal extension, home-running vs. daisy-chaining, etc.)
- Minimizes need for challenging manual adjustments
- Enables seamless integration of new/replacement displays into existing/ aged video wall array
- Supports arrays up to five rows high by five columns high
   Note: PC running Wall Calibrator software must be capable of outputting
   1920x1080 @60Hz, RGB 4:4:4 Full Color via HDMI.