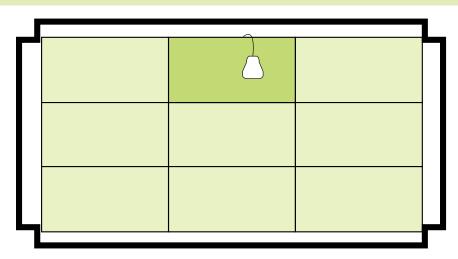

## WALL CALIBRATOR (AUTOCALI) COLOR CALIBRATOR

Easily facilitate automatic color and brightness calibration across NEX-series video wall arrays.

## **Features:**

- Compatible with SpyderX Pro color analyzer
- Touch-up video wall systems which are affected by headend equipment/ unique installation circumstances (source device output levels, signal extension, home-running vs. daisy-chaining, etc.)
- Minimizes need for challenging manual adjustments
- Enables seamless integration of new/replacement displays into existing/ aged video wall array
- Supports arrays up to five rows high by five columns high
   Note: PC running Wall Calibrator software must be capable of outputting
   1920x1080 @60Hz, RGB 4:4:4 Full Color via HDMI.